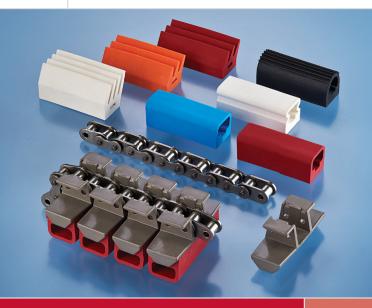

## Uni-Spray Elevator-Lowerator Grippers, Chain and Carriers

Uni-Spray's high-quality grippers, made from cuttingedge thermoplastics, offer many benefits over standard rubber components.

## Benefits include

- Lightweight components that reduce the load on your conveyor and extend chain and drive life
- 2. FDA-approved materials that are more fungal resistant than conventional rubbers
- 3. Custom colour coding available on all parts
- 4. A selection of durometer and styles to suit your product requirements
- 5. High-performance plastic flights for improved wear
- 6. Assembly in 10' rolls available, with stainless Diamond chain (made in America) and solid roller.