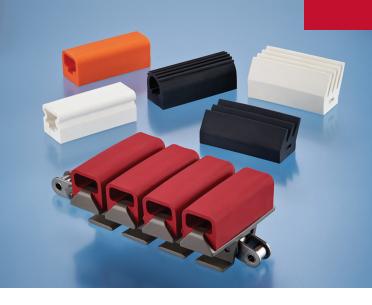

## Uni-Spray Elevator-Lowerator Grippers, Chain and Carriers

Uni-Spray's high-quality grippers, made from cuttingedge thermoplastics, offer many benefits over standard rubber components.

## Benefits include

- Lightweight components that reduce the load on your conveyor and extend chain and drive life
- 2. FDA-approved materials that are more fungal resistant than conventional rubbers
- 3. Custom colour coding available on all parts
- 4. A selection of durometer and styles to suit your product requirements
- 5. High-performance plastic flights for improved wear
- 6. Assembly in 10' rolls available, with stainless Diamond chain (made in America) and solid roller.