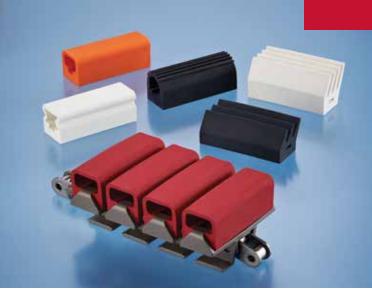

## Uni-Spray Elevator-Lowerator Grippers, Chain and Carriers

Uni-Spray's high-quality grippers, made from cuttingedge thermoplastics, offer many benefits over standard rubber components.

#### **Benefits include**

- 1. Lightweight components that reduce the load on your conveyor and extend chain and drive life
- 2. FDA-approved materials that are more fungal resistant than conventional rubbers
- 3. Custom colour coding available on all parts
- A selection of durometer and styles to suit your product requirements
- 5. High-performance plastic flights for improved wear
- 6. Assembly in 10' rolls available, with stainless Diamond chain (made in America) and solid roller.