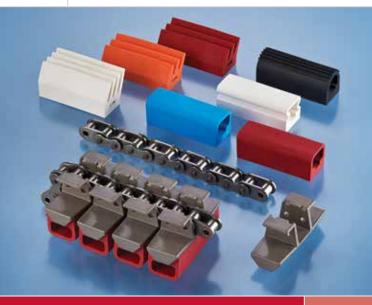

## Uni-Spray Elevator-Lowerator Grippers, Chain and Carriers

Uni-Spray's high-quality grippers, made from cuttingedge thermoplastics, offer many benefits over standard rubber components.

#### **Benefits include**

- 1. Lightweight components that reduce the load on your conveyor and extend chain and drive life
- 2. FDA-approved materials that are more fungal resistant than conventional rubbers
- 3. Custom colour coding available on all parts
- A selection of durometer and styles to suit your product requirements
- 5. High-performance plastic flights for improved wear
- 6. Assembly in 10' rolls available, with stainless Diamond chain (made in America) and solid roller.