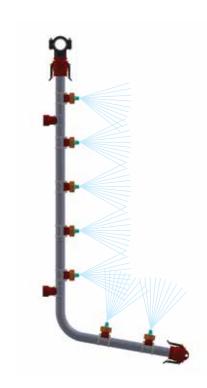

## RISER INFO

RISER PIPE SIZE: \_

NOZZLE ASS'Y PART NO: \_\_\_

TOTAL NO. OF NOZ'S PER RISER: \_

NO. OF RISER SUPPORTS PER RISER: \_\_

TOTAL NO. OF RISERS
OF THIS TYPE FOR THIS
ORDER INCLUDING SPARES: \_\_\_\_