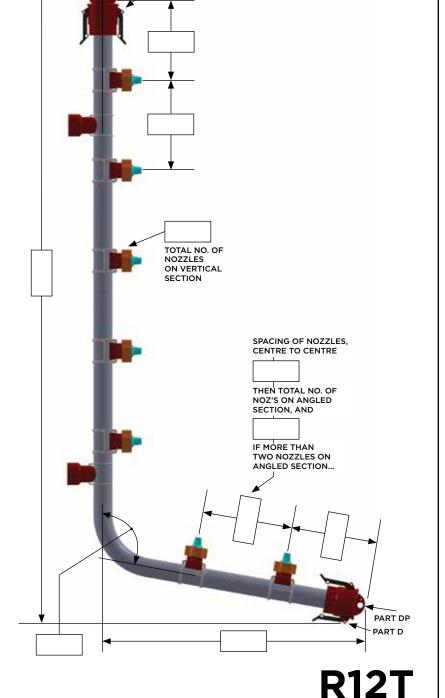

## **GENERAL INFO**

STAGE NO: \_\_\_\_\_

TANK SIZE (LxWxH): \_\_\_\_\_

TANK CAPACITY; USG □: L □: \_\_\_\_

PUMP CAPACITY: \_\_\_\_\_

OPERATING PRESSURE: \_

HEADER SIZE: \_\_\_

TOTAL NO. OF RISERS PER STAGE: \_\_\_\_

## RISER INFO

RISER PIPE SIZE: \_

NOZZLE ASS'Y PART NO: \_\_\_

TOTAL NO. OF NOZ'S PER RISER: \_

NO. OF RISER SUPPORTS PER RISER: \_\_

TOTAL NO. OF RISERS
OF THIS TYPE FOR THIS
ORDER INCLUDING SPARES: \_\_\_\_

DATE (M,D,Y):

NOTES:\_\_\_\_

PART F
PART D

PHONE: \_\_\_\_

FAX: \_\_\_\_\_

© Uni-Spray Systems Inc.

CORPORATE OFFICE: 44 Durward Place, Waterloo, Ontario, Canada N2L 4E4 Tel: (519) 885-4270 Fax: (519) 885-4325