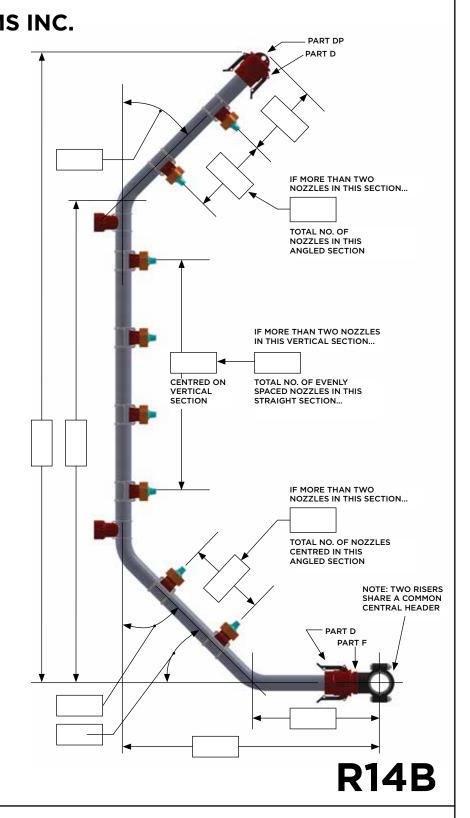

## **GENERAL INFO**

STAGE NO: \_\_\_\_\_

TANK SIZE (LxWxH): \_\_\_\_\_

TANK CAPACITY; USG □: L □: \_\_\_\_\_

PUMP CAPACITY: \_\_\_\_\_

OPERATING PRESSURE:

TOTAL NO. OF RISERS PER STAGE: \_\_\_\_

## RISER INFO

HEADER SIZE: \_\_\_

RISER PIPE SIZE: \_

NOZZLE ASS'Y PART NO:

TOTAL NO. OF NOZ'S PER RISER: \_\_\_\_\_

NO. OF RISER SUPPORTS PER RISER: \_\_\_\_

TOTAL NO. OF RISERS OF THIS TYPE FOR THIS

ORDER INCLUDING SPARES: