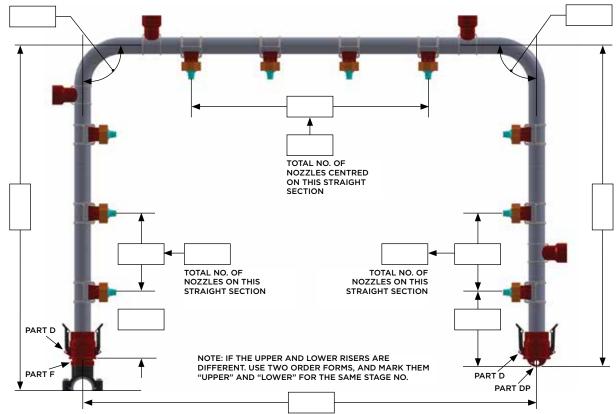

## **GENERAL INFO**

STAGE NO: \_

TANK SIZE (LxWxH): \_\_\_

TANK CAPACITY; USG □: L □: \_\_\_

PUMP CAPACITY:

OPERATING PRESSURE: \_

HEADER SIZE: \_\_ TOTAL NO. OF RISERS PER STAGE: \_\_\_\_

## RISER INFO

RISER PIPE SIZE: \_

NOZZLE ASS'Y PART NO: \_

TOTAL NO. OF NOZ'S PER RISER:

NO. OF RISER SUPPORTS PER RISER: \_

TOTAL NO. OF RISERS OF THIS TYPE FOR THIS ORDER INCLUDING SPARES: \_\_\_

DATE (M,D,Y):\_

NOTES:

NOTE: THIS RISER CONFIGURATION AS SHOWN CONSISTS OF (2) IDENTICAL RISER SECTIONS, SHARING A SIDE-CENTRALLY LOCATED HEADER. (ONLY ONE RISER IS SHOWN FOR CLARITY.)

THE COMPLETE PAIR, TOP & BOTTOM, WOULD REQUIRE A QUANTITY OF (2) ON THE RISER ORDER. NOZZLE AND RISER SUPPORT QUANTITIES SHOULD BE FOR JUST ONE RISER.