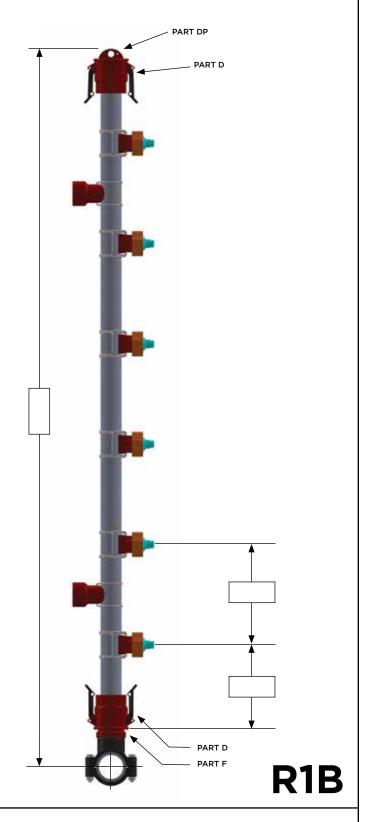

## RISER INFO

RISER PIPE SIZE:

NOZZLE ASS'Y PART NO: \_\_\_\_\_

TOTAL NO. OF NOZ'S PER RISER: \_\_\_

NO. OF RISER SUPPORTS PER RISER: \_\_\_\_

TOTAL NO. OF RISERS
OF THIS TYPE FOR THIS
ORDER INCLUDING SPARES: