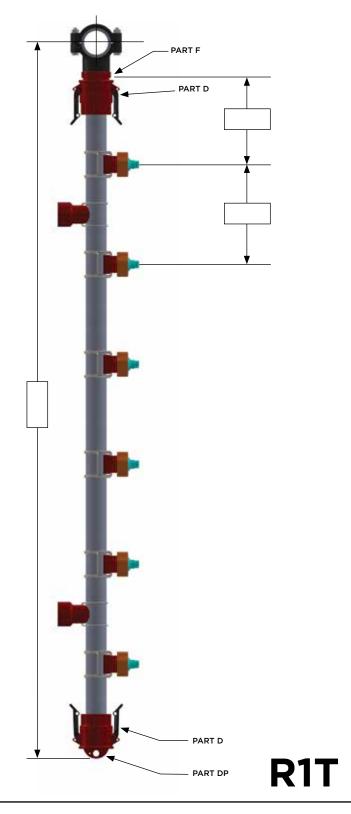

## RISER INFO

RISER PIPE SIZE:

NOZZLE ASS'Y PART NO: \_\_\_\_\_

TOTAL NO. OF NOZ'S PER RISER:

NO. OF RISER SUPPORTS PER RISER: \_\_\_\_

TOTAL NO. OF RISERS
OF THIS TYPE FOR THIS
ORDER INCLUDING SPARES: \_\_\_\_\_