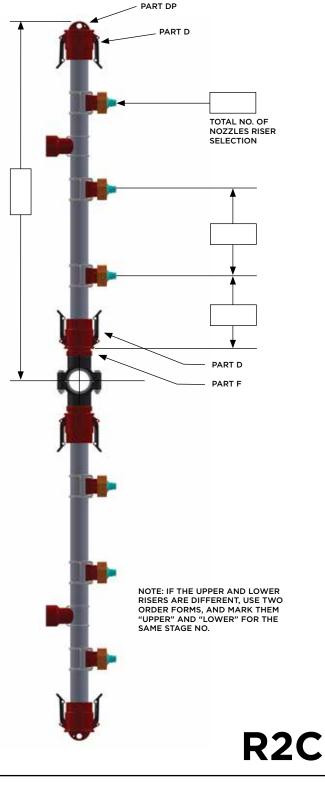

## **UNI-SPRAY SYSTEMS INC.**

NOTE: THIS RISER CONFIGURATION NOTE: THIS RISER CONFIGURATION AS SHOWN CONSISTS OF (2) IDENTICAL RISER SECTIONS, AND WOULD REQUIRE A QUANTITY OF (2) ON THE RISER ORDER. NOZZLE AND RISER SUPPORT QUANTITIES SHOULD BE FOR JUST ONE RISER.

## **GENERAL INFO** TANK SIZE (LxWxH): \_\_\_\_ TANK CAPACITY; USG □: L □: \_\_\_ PUMP CAPACITY: \_\_\_ OPERATING PRESSURE: \_\_\_\_ HEADER SIZE: \_\_\_ TOTAL NO. OF RISERS PER STAGE: \_\_\_\_ RISER INFO RISER PIPE SIZE: \_\_\_ NOZZLE ASS'Y PART NO: \_ TOTAL NO. OF NOZ'S PER RISER: \_\_\_\_ NO. OF RISER SUPPORTS PER RISER: \_\_\_\_ TOTAL NO. OF RISERS OF THIS TYPE FOR THIS ORDER INCLUDING SPARES: DATE (M,D,Y): \_\_ NOTES:\_\_