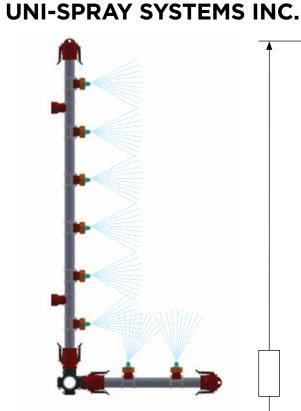

## RISER INFO

RISER PIPE SIZE:

NOZZLE ASS'Y PART NO:

TOTAL NO. OF NOZ'S PER RISER: \_\_\_

NO. OF RISER SUPPORTS PER RISER:

TOTAL NO. OF RISERS
OF THIS TYPE FOR THIS
ORDER INCLUDING SPARES: \_\_\_\_

DATE (M,D,Y):\_\_\_\_\_