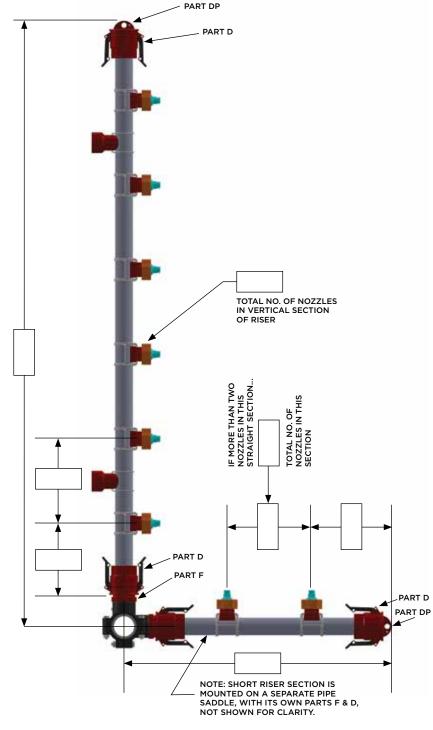

## RISER INFO

RISER PIPE SIZE:

NOZZLE ASS'Y PART NO:

TOTAL NO. OF NOZ'S PER RISER: \_\_\_

NO. OF RISER SUPPORTS PER RISER:

TOTAL NO. OF RISERS
OF THIS TYPE FOR THIS
ORDER INCLUDING SPARES: \_\_\_\_

DATE (M,D,Y):\_\_\_\_\_