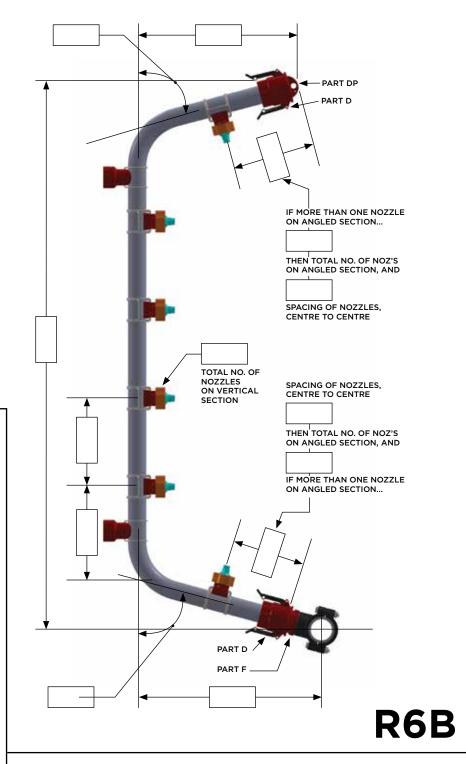

## **GENERAL INFO**

STAGE NO: \_\_\_\_\_

TANK SIZE (LxWxH):

TANK CAPACITY; USG □: L □: \_\_\_

PUMP CAPACITY: \_\_\_\_\_

OPERATING PRESSURE:

HEADER SIZE: \_\_\_

TOTAL NO. OF RISERS PER STAGE: \_\_\_\_

## RISER INFO

RISER PIPE SIZE: \_\_\_

NOZZLE ASS'Y PART NO: \_\_\_\_

TOTAL NO. OF NOZ'S PER RISER: \_\_\_

NO. OF RISER SUPPORTS PER RISER: \_\_\_\_\_

TOTAL NO. OF RISERS
OF THIS TYPE FOR THIS
ORDER INCLUDING SPARES: