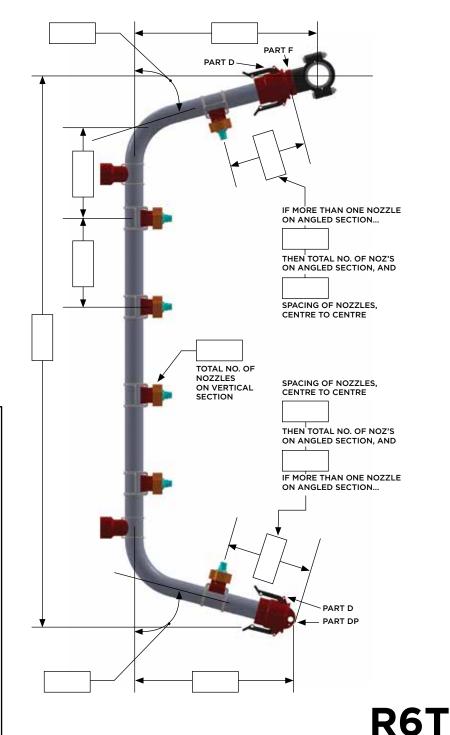

## **GENERAL INFO**

STAGE NO: \_\_\_\_\_

TANK SIZE (LxWxH): \_\_\_\_\_

TANK CAPACITY; USG □: L □: \_\_\_

PUMP CAPACITY: \_\_\_\_

OPERATING PRESSURE: \_\_\_

TOTAL NO. OF RISERS PER STAGE: \_\_\_\_

## RISER INFO

HEADER SIZE: \_\_\_

RISER PIPE SIZE:

NOZZLE ASS'Y PART NO: \_\_\_\_\_

TOTAL NO. OF NOZ'S PER RISER: \_\_\_\_

NO. OF RISER SUPPORTS PER RISER: \_\_\_\_\_

TOTAL NO. OF RISERS
OF THIS TYPE FOR THIS
ORDER INCLUDING SPARES: