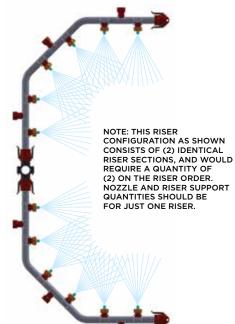

## **GENERAL INFO**

STAGE NO: \_\_\_\_\_

TANK SIZE (LxWxH): \_\_\_\_\_

TANK CAPACITY; USG □: L □: \_\_\_

PUMP CAPACITY: \_\_\_\_\_

OPERATING PRESSURE: \_

HEADER SIZE: \_\_\_

TOTAL NO. OF RISERS PER STAGE: \_\_\_\_

## RISER INFO

RISER PIPE SIZE:

NOZZLE ASS'Y PART NO:

TOTAL NO. OF NOZ'S PER RISER:

NO. OF RISER SUPPORTS PER RISER: \_\_\_\_

TOTAL NO. OF RISERS

OF THIS TYPE FOR THIS
ORDER INCLUDING SPARES: \_\_\_

DATE (M,D,Y):