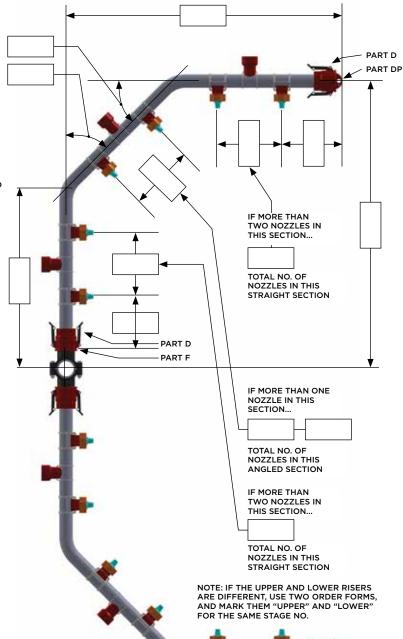

## **GENERAL INFO**

STAGE NO: \_\_\_\_\_

TANK SIZE (LxWxH): \_\_\_\_\_

TANK CAPACITY; USG □: L □: \_\_\_

PUMP CAPACITY: \_\_\_\_\_

OPERATING PRESSURE: \_

HEADER SIZE: \_\_\_

TOTAL NO. OF RISERS PER STAGE: \_\_\_\_

## RISER INFO

RISER PIPE SIZE:

NOZZLE ASS'Y PART NO:

TOTAL NO. OF NOZ'S PER RISER:

NO. OF RISER SUPPORTS PER RISER: \_\_\_\_

TOTAL NO. OF RISERS

OF THIS TYPE FOR THIS
ORDER INCLUDING SPARES: \_\_\_

DATE (M,D,Y):