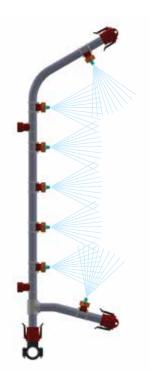

## **RISER INFO**

HEADER SIZE: \_\_\_

RISER PIPE SIZE: \_\_\_\_

NOZZLE ASS'Y PART NO: \_\_\_

TOTAL NO. OF NOZ'S PER RISER:

NO. OF RISER SUPPORTS PER RISER: \_\_\_\_\_

TOTAL NO. OF RISERS

OF THIS TYPE FOR THIS ORDER INCLUDING SPARES:

© Uni-Spray Systems Inc.

R8B

Fax: (519) 885-4325

| ◀         | - | •                                                                                                                                                               |
|-----------|---|-----------------------------------------------------------------------------------------------------------------------------------------------------------------|
| _         |   | PART DP                                                                                                                                                         |
|           |   | PART DP PART D  PART D  PART D  IF MORE THAN ONE NOZZLE ON ANGLED SECTION  THEN TOTAL NO. OF NOZ'S ON ANGLED SECTION, AND  SPACING OF NOZZLES, CENTRE TO CENTRE |
| PART PART |   | SPACING OF NOZZLES, CENTRE TO CENTRE  THEN TOTAL NO. OF NOZ'S ON ANGLED SECTION, AND  IF MORE THAN ONE NOZZLE ON ANGLED SECTION  PART DP                        |
|           |   |                                                                                                                                                                 |