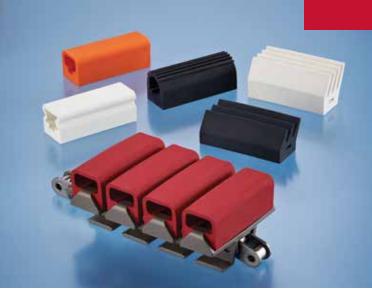

# Uni-Spray Elevator-Lowerator Grippers, Chain and Carriers

Conveyor Grippers, Chain and Carriers used to Elevate, Lower, Rinse, Sterilize and Invert products.

### Uni-Spray Elevator-Lowerator Grippers, Chain and Carriers

Uni-Spray's high-quality grippers, made from cuttingedge thermoplastics, offer many benefits over standard rubber components.

#### **Benefits include**

- 1. Lightweight components that reduce the load on your conveyor and extend chain and drive life
- 2. FDA-approved materials that are more fungal resistant than conventional rubbers
- 3. Custom colour coding available on all parts
- 4. A selection of durometer and styles to suit your product requirements
- 5. High-performance plastic flights for improved wear
- 6. Assembly in 10' rolls available, with stainless Diamond chain (made in America) and solid roller.