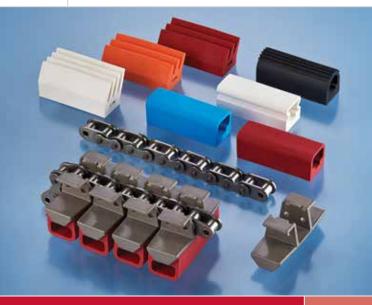

# Uni-Spray Elevator-Lowerator Grippers, Chain and Carriers

Conveyor Grippers, Chain and Carriers used to Elevate, Lower, Rinse, Sterilize and Invert products.

### Uni-Spray Elevator-Lowerator Grippers, Chain and Carriers

Uni-Spray's high-quality grippers, made from cuttingedge thermoplastics, offer many benefits over standard rubber components.

#### **Benefits include**

- 1. Lightweight components that reduce the load on your conveyor and extend chain and drive life
- 2. FDA-approved materials that are more fungal resistant than conventional rubbers
- 3. Custom colour coding available on all parts
- 4. A selection of durometer and styles to suit your product requirements
- 5. High-performance plastic flights for improved wear
- 6. Assembly in 10' rolls available, with stainless Diamond chain (made in America) and solid roller.