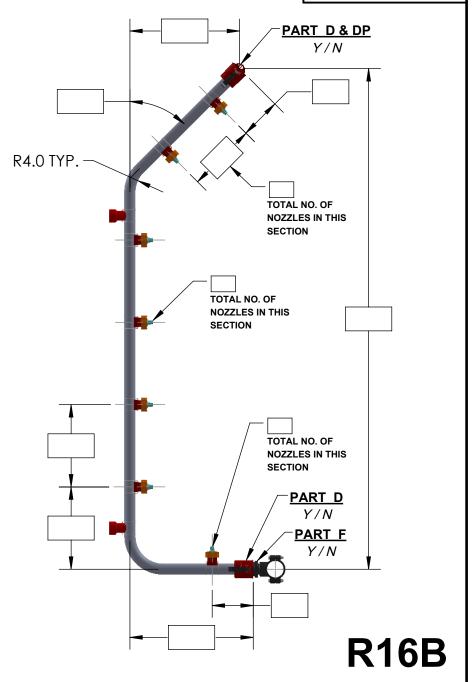

# **GENERAL INFO**

STAGE NO:\_\_\_\_\_

HEADER SIZE:

OPERATING PRESSURE:

PUMP CAPACITY:

TOTAL NO. OF RISERS PER STAGE:

RISER WORKSHEET

### RISER INFO

RISER PIPE SIZE:

NOZZLE ASSY. PART #: \_\_\_\_\_

TOTAL NO. OF NOZZLES PER RISER:

NO. OF RISER SUPPORTS PER RISER:

TOTAL NO. OF RISERS OF THIS TYPE

FOR THIS ORDER INCLUDING SPARE:

DATE: