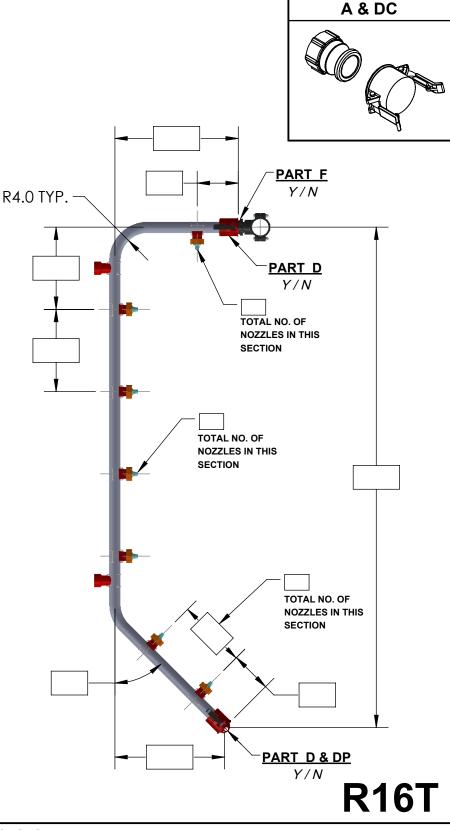

## RISER INFO

RISER PIPE SIZE:

NOZZLE ASSY. PART #: \_\_\_\_\_

TOTAL NO. OF NOZZLES PER RISER:

NO. OF RISER SUPPORTS PER RISER:

TOTAL NO. OF RISERS OF THIS TYPE

FOR THIS ORDER INCLUDING SPARE:

DATE:\_\_\_