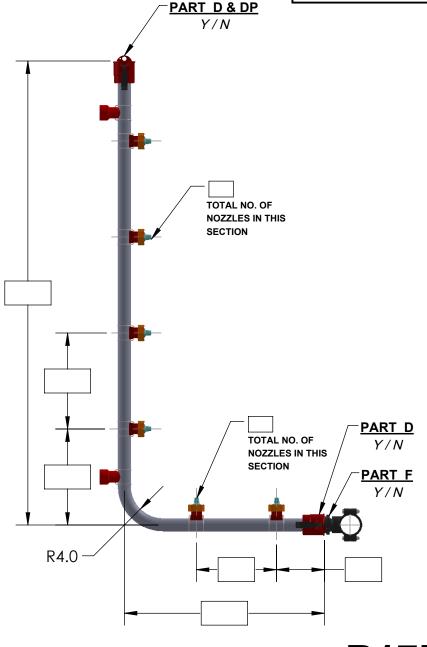

### **GENERAL INFO**

STAGE NO:\_\_\_\_\_

HEADER SIZE:

OPERATING PRESSURE:\_\_\_\_\_

PUMP CAPACITY:\_

TOTAL NO. OF RISERS PER STAGE:

#### RISER INFO

RISER PIPE SIZE:

NOZZLE ASSY. PART #: \_\_\_\_\_

TOTAL NO. OF NOZZLES PER RISER: \_\_\_\_\_

NO. OF RISER SUPPORTS PER RISER:

TOTAL NO. OF RISERS OF THIS TYPE

FOR THIS ORDER INCLUDING SPARE:  $\_$ 