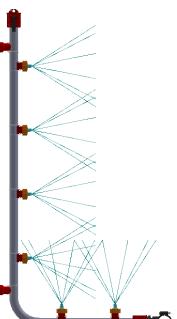

#### RISER INFO

RISER PIPE SIZE:

NOZZLE ASSY. PART #: \_\_\_\_\_

TOTAL NO. OF NOZZLES PER RISER: \_\_\_\_\_

NO. OF RISER SUPPORTS PER RISER:

TOTAL NO. OF RISERS OF THIS TYPE

FOR THIS ORDER INCLUDING SPARE:  $\_$ 