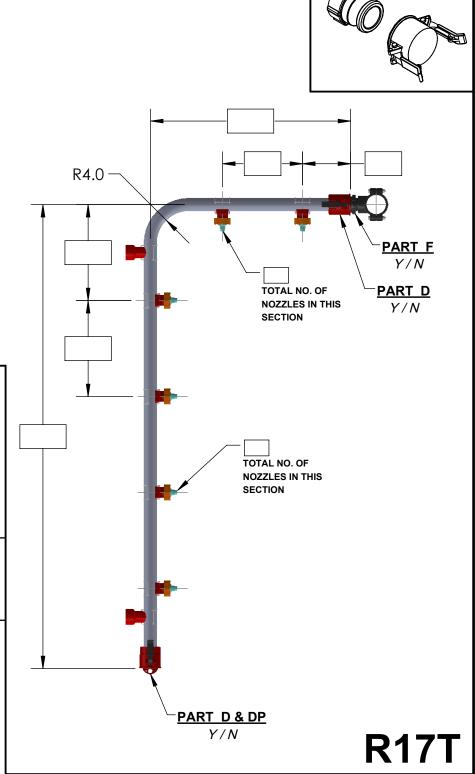

## RISER INFO

RISER PIPE SIZE:

NOZZLE ASSY. PART #: \_\_\_\_\_

TOTAL NO. OF NOZZLES PER RISER:

NO. OF RISER SUPPORTS PER RISER:

TOTAL NO. OF RISERS OF THIS TYPE

FOR THIS ORDER INCLUDING SPARE:

DATE:\_\_\_\_