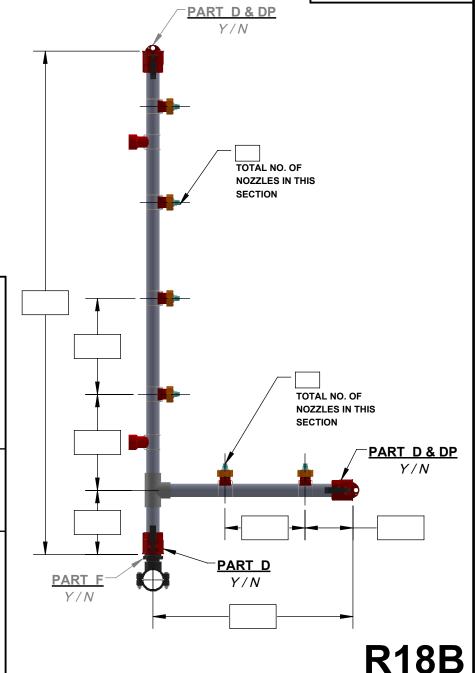

# **GENERAL INFO**

STAGE NO:\_\_\_\_\_

HEADER SIZE:

OPERATING PRESSURE:

PUMP CAPACITY:

TOTAL NO. OF RISERS PER STAGE:

**RISER WORKSHEET** 

### RISER INFO

RISER PIPE SIZE:

NOZZLE ASSY. PART #: \_\_\_\_\_

TOTAL NO. OF NOZZLES PER RISER:

NO. OF RISER SUPPORTS PER RISER:

TOTAL NO. OF RISERS OF THIS TYPE

FOR THIS ORDER INCLUDING SPARE:  $\_$ 

DATE:\_\_\_

NOTES: