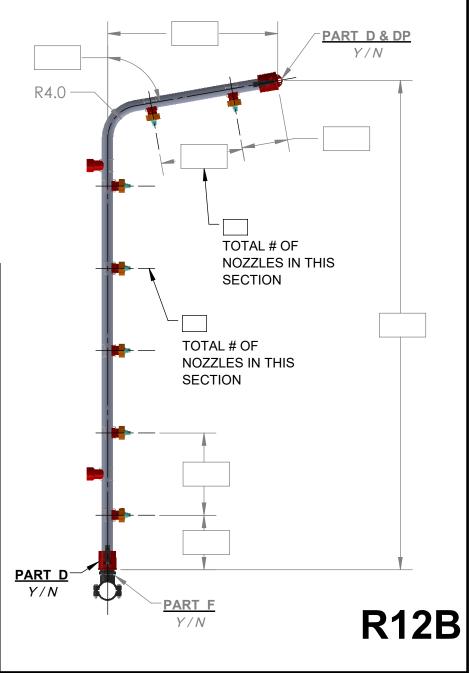

# **GENERAL INFO** STAGE NO: HEADER SIZE: OPERATING PRESSURE: PUMP CAPACITY: TOTAL NO. OF RISERS PER STAGE:

#### RISER INFO

RISER PIPE SIZE:

NOZZLE ASSY. PART #: \_\_\_\_

TOTAL NO. OF NOZZLES PER RISER:

NO. OF RISER SUPPORTS PER RISER:

TOTAL NO. OF RISERS OF THIS TYPE

FOR THIS ORDER INCLUDING SPARE:

DATE:

#### **OPTIONAL PLUGS** A & DC

| CUSTOMER: |  |  |  |
|-----------|--|--|--|
| ADDRESS:  |  |  |  |
| CONTACT:  |  |  |  |
| DUONE "   |  |  |  |

PHONE #: \_\_\_\_\_ FAX #: \_\_\_ E-MAIL ADDRESS:

Uni-Spray Systems Inc. Gambridge, ON N3E 0A7 ystems Inc.