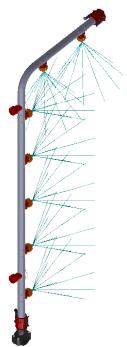

#### RISER INFO

RISER PIPE SIZE:

NOZZLE ASSY. PART #: \_\_\_\_

TOTAL NO. OF NOZZLES PER RISER:

NO. OF RISER SUPPORTS PER RISER:

TOTAL NO. OF RISERS OF THIS TYPE

FOR THIS ORDER INCLUDING SPARE:

DATE: