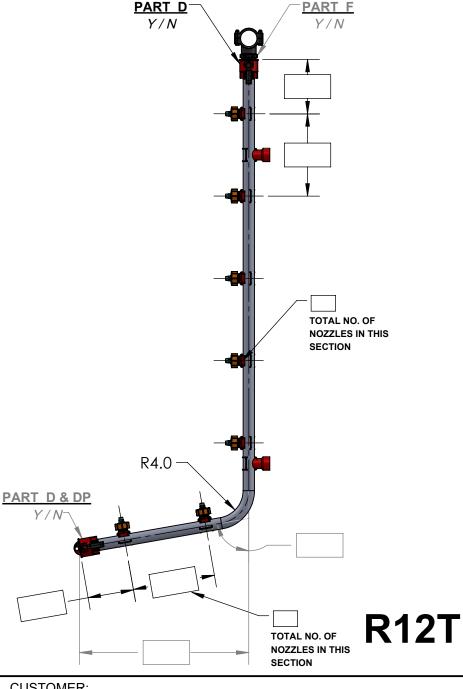

# **GENERAL INFO** STAGE NO: HEADER SIZE: OPERATING PRESSURE: PUMP CAPACITY:\_\_\_ TOTAL NO. OF RISERS PER STAGE:

## TANK INFO

TANK SIZE (LxWxH):

TANK CAPACITY USG (L):\_\_\_\_\_

### RISER INFO

RISER PIPE SIZE:

NOZZLE ASSY. PART #: \_\_\_\_\_

TOTAL NO. OF NOZZLES PER RISER:

NO. OF RISER SUPPORTS PER RISER:

TOTAL NO. OF RISERS OF THIS TYPE

FOR THIS ORDER INCLUDING SPARE:

DATE: