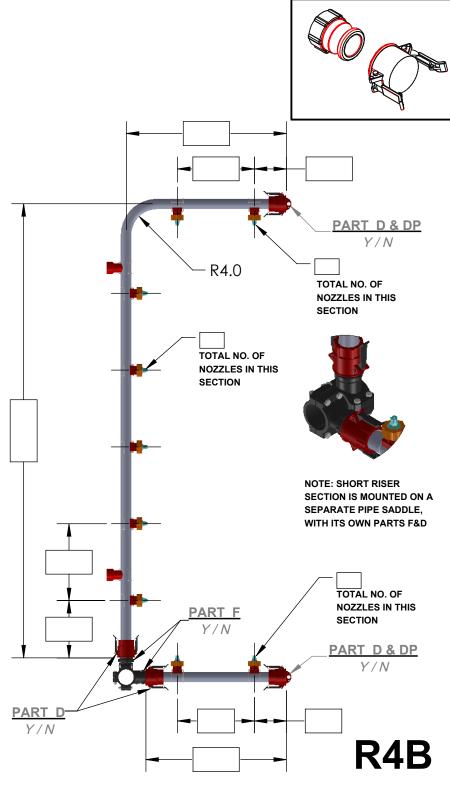

### RISER INFO

RISER PIPE SIZE:

NOZZLE ASSY. PART #: \_\_\_\_\_

TOTAL NO. OF NOZZLES PER RISER:

NO. OF RISER SUPPORTS PER RISER:

TOTAL NO. OF RISERS OF THIS TYPE

FOR THIS ORDER INCLUDING SPARE:  $\_$ 

DATE:\_\_\_ NOTES: CUSTOMER: