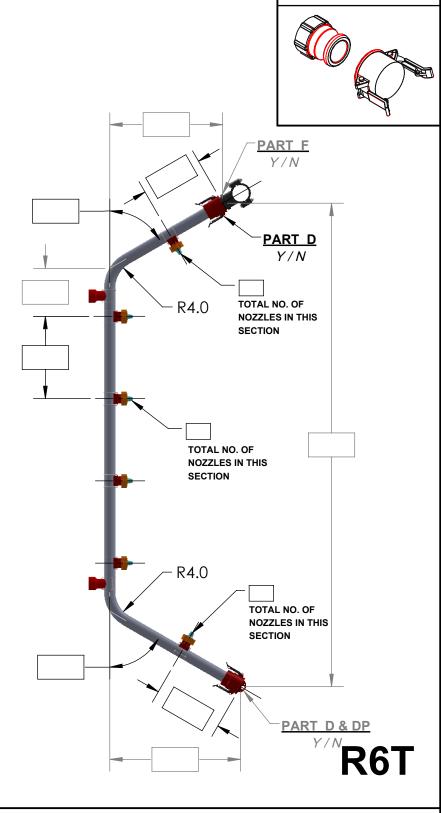

# **GENERAL INFO**

STAGE NO:

HEADER SIZE:

OPERATING PRESSURE:

PUMP CAPACITY:

TOTAL NO. OF RISERS PER STAGE:

### TANK INFO

TANK SIZE (LxWxH):

TANK CAPACITY USG (L):\_\_\_\_\_

### RISER INFO

RISER PIPE SIZE:

NOZZLE ASSY. PART #: \_\_\_\_\_

TOTAL NO. OF NOZZLES PER RISER:

NO. OF RISER SUPPORTS PER RISER:

TOTAL NO. OF RISERS OF THIS TYPE

FOR THIS ORDER INCLUDING SPARE:

DATE: