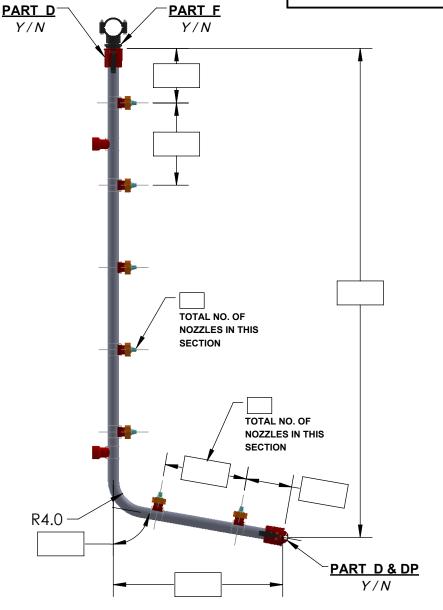

# **GENERAL INFO**

STAGE NO:

HEADER SIZE:

OPERATING PRESSURE:

PUMP CAPACITY:

TOTAL NO. OF RISERS PER STAGE:\_\_\_\_

RISER WORKSHEET

### RISER INFO

RISER PIPE SIZE:

NOZZLE ASSY. PART #: \_\_\_\_\_

TOTAL NO. OF NOZZLES PER RISER:

NO. OF RISER SUPPORTS PER RISER:

TOTAL NO. OF RISERS OF THIS TYPE

FOR THIS ORDER INCLUDING SPARE:

DATE:\_\_\_

NOTES: